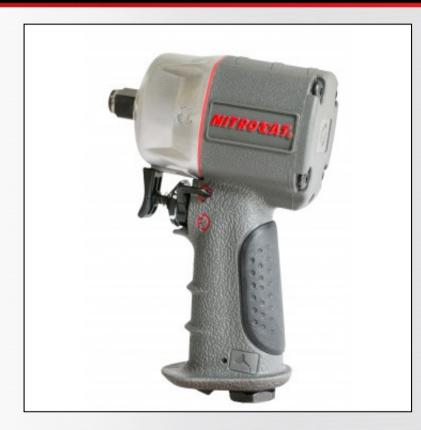

## 3/8" COMPOSITE COMPACT IMPACT WRENCH

## **FEATURES**

- Provides 550 ft-lb maximum torque
- Low weight composite housing reduces weight to 2.5 Lbs.
- Reliable jumbo hammer mechanism delivers maximum power, while increasing reliability
- Patented "silencing technology" reduces the noise level to 85 dba
- Patented grip has been ergonomically designed to perfectly fit the hand, providing unmatched comfort for the user
- New patented trigger mounted combined reverse & power management switch provides ultimate control and one-hand operation
- Triple heat treated ni-cr-mo alloy steel hammer mechanism parts and anvil provide ultimate reliability

## **SPECIFICATIONS**

| Square Drive (in.)       | 3/8  |
|--------------------------|------|
| Air Cons. (CFM)          | 8    |
| Bolt Capacity (in.)      | 9/16 |
| Air Inlet (in.) NPT/BSP  | 1/4  |
| Rec. Hose Size (in.)     | 3/8  |
| Weight (lbs.)            | 2.5  |
| Length (in.)             | 4.25 |
| Free Speed (RPM)         | 9000 |
| Impacts Per Minute (IPM) | 1650 |
| Max. Torque (ft-lb)      | 550  |