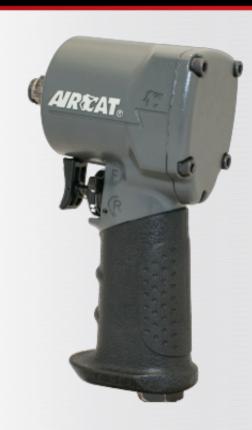

## 3/8" COMPACT IMPACT WRENCH

## **FEATURES**

- Very compact, only 3.85" wide!
- Low weight aluminum alloy housing
- Reliable Jumbo hammer mechanism delivers maximum power, while increasing reliability
- Patented "Silencing Technology" reduces the noise level to 89 dBA
- Trigger mounted combined reverse and power management switch provides ultimate control and onehand operation

## **SPECIFICATIONS**

| Square Drive (in.)       | 3/8   |
|--------------------------|-------|
| Air Cons. (CFM)          | 6     |
| Bolt Capacity (in.)      | 1/2   |
| Air Inlet (in.) NPT/BSP  | 1/4   |
| Rec. Hose Size (in.)     | 3/8   |
| Weight (lbs.)            | 2.80  |
| Length (in.)             | 3.85  |
| Free Speed (RPM)         | 9,000 |
| Impacts Per Minute (IPM) | 1600  |
| Max. Torque (ft-lb)      | 500   |
|                          |       |