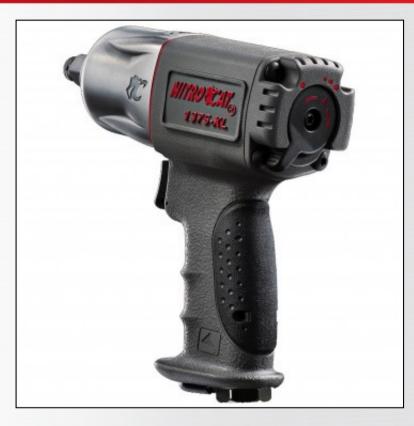

## 1/2" "XTREME POWER" IMPACT WRENCH

## **FEATURES**

- The NITROCAT 1375-XL is a no non-sense, hard hitting 1/2" impact wrench that incorporates the twin hammer mechanism
- Industry leading 700 ft-lb of loosening torque and 1,750 blows per minute
- Provides all the torque you need and tremendous speed to get the job done
- Patented quiet tuned exhaust (86 dBA)
- Patented easy operation flip lever forward & reverse
- Great for brake calipers, transmission work

Styled for perfection and built to last!