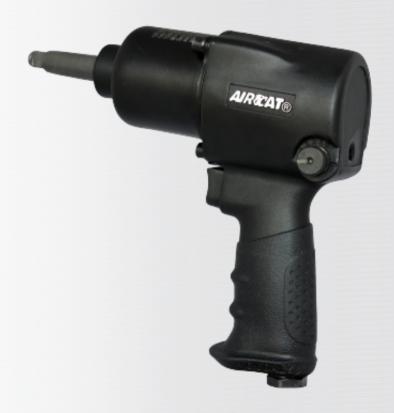

## 1/2" IMPACT WRENCH WITH 2" EXTENDED ANVIL

## **FEATURES**

- 800 ft-lb maximum torque
- Hard hitting twin hammer mechanism delivers maximum power
- Grip has been ergonomically designed to perfectly fit the hand-providing unmatched comfort for the user
- Cross bolt forward/reverse and power management control
- Triple heat treated Ni-Cr-Mo alloy steel hammer mechanism parts and anvil, provide ultimate reliability
- 2" extended anvil and complete with a Grey Pneumatic thin wall 19mm/21mm flip socket packed in the box
- Available mid December 2017