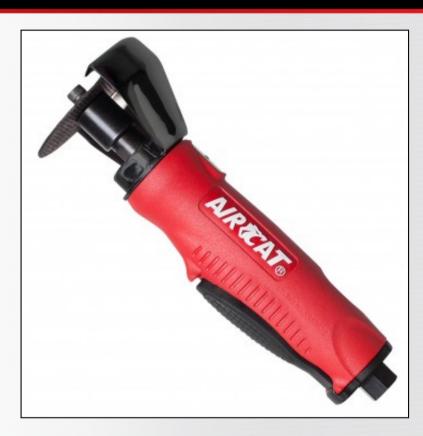

## **FEATURES**

- Patented quiet tuned exhaust (86 dBa)
- Feather trigger for better speed control
- Ergonomically designed housing
- Safe compact and low weight
- Most comfortable trigger in the industry

## **SPECIFICATIONS**

| Free Speed (RPM)        | 20,000                          |
|-------------------------|---------------------------------|
| Wheel Size (in.)        | 3                               |
| Motor (HP)              | 1/2                             |
| Gears                   | Direct Drive                    |
| Cutting Capacity        | 3/4" Rolled Steel /<br>18 Gauge |
| Exhaust                 | Rear                            |
| Weight (lbs.)           | 1.75                            |
| Length (in.)            | 9.0                             |
| Air Cons. (CFM)         | 6                               |
| Rec. Hose Size (in.)    | 3/8                             |
| Air Inlet (in.) NPT/BSP | 1/4                             |

Styled for perfection and built to last!