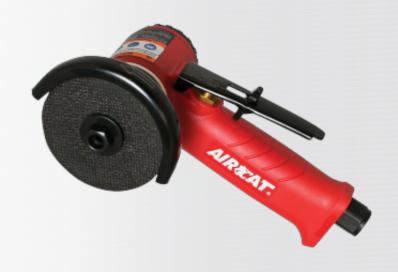

## **IN-LINE CUT-OFF TOOL - INDEXIBLE GUARD**

## **FEATURES**

- Available with an adjustable 9-position indexible guard
- 0.6 HP motor provides non-stall operation
- Side mounted wheel and in-line motor allows for straight cutting of materials
- Composite grip has been ergonomically designed to provide unmatched comfort for the user
- Rear exhaust allows exhaust air to be directed as preferred
- Manufactured from high grade material precision parts designed for industrial and heavy duty automotive use