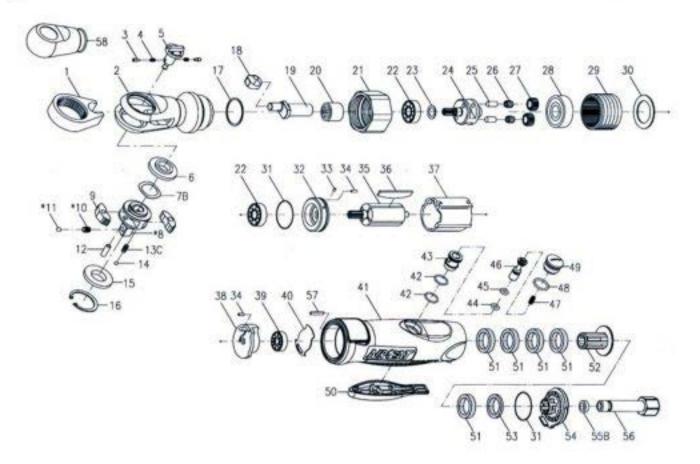

3/8" Professional Air Ratchet Wrench Model # ACR 802R Red / Composite

| Ref.<br>No. | Part No.   | Description          | Qty | Ref.<br>No. | Part No.  | Description         | Q'ty |
|-------------|------------|----------------------|-----|-------------|-----------|---------------------|------|
| 1           | 218F-009   | Ratchet Yoke         | 1   | 28          | 00-2306   | Ball Bearing        | 1    |
| 2           | 218F-013   | Ratchet Housing      | 1   | 29          | 217-015   | Idle Gear Housing   | 1    |
| 3           | 218F-003   | Lock Pin             | 2   | 30          | 216-018   | Washer              | 1    |
| 4           | 216-002    | Spring               | 2   | 31          | 00-4159   | O-Ring              | 2    |
| 5           | 218F-001B  | Reverse Knob         | 1   | 32          | 216-019-B | Front End Plate     | 1    |
| 6           | 218F-004   | Thrust Washer        | 1   | 33          | 00-3328   | Spring Pin          | 1    |
| 7B          | 218F-024-B | Washer               | 1   | 34          | 00-3325   | Spring Pin          | 2    |
| *8          | 218F-006   | Ratchet Anvil (3/8") | - 1 | 35          | 217-020   | Rotor               | 1    |
|             | 218F-006B  | Ratchet Anvil (1/2") |     | 36          | 216-021   | Rotor Blade         | 4    |
| 9           | 216-005    | Ratchet Pawl         | 2   | 37          | 216-022   | Cylinder            | 1    |
| *10         | 216-008    | Spring (3/8")        | 1   | 38          | 218F-023  | Rear End Plate      | 1    |
|             | 216-008B   | Spring (1/2")        |     | 39          | 00-2323   | Ball Bearing        | 1    |
| *11         | 00-3814    | Steel Ball (3/8")    | 1   | 40          | 218F-045  | Rear Gasket         | 1    |
|             | 00-3810    | Steel Ball (1/2")    |     | 41          | 218F-025  | Motor Housing       | 1    |
| 12          | 00-3406    | Pin                  | 2   | 42          | 00-41121  | O-Ring              | 2    |
| 13C         | 218F-007   | Spring               | 2   | 43          | 218F-026  | Bushing             | 1    |
| 14          | 00-3815    | Steel Ball           | 2   | 44          | 00-41133  | O-Ring              | 1    |
| 15          | 218F-032   | Thrust Washer(3/8")  | 1   | 45          | 00-41132  | O-Ring              | 1    |
|             | 218F-032B  | Thrust Washer(1/2")  |     | 46          | 218F-027  | Valve Stem          | 1    |
| 16          | 00-3108    | Snap Ring            | 1   | 47          | 218F-029  | Spring              | 1    |
| 17          | 216-040    | Gasket               | 1   | 48          | 00-41134  | O-Ring              | 1    |
| 18          | 218F-010   | Drive Bushing        | 1   | 49          | 218F-030  | Valve Plug          | 1    |
| 19          | 218F-011   | Crank Shaft          | 1   | 50          | 218F-043  | Throttle Lever      | 1    |
| 20          | 00-2401    | Needle Bearing       | 1   | 51          | 218F-038  | Muffler             | 5    |
| 21          | 216-014    | Clamp Nut            | 1   | 52          | 218F-039  | Muffler Tube        | 1    |
| 22          | 00-2332    | Ball Bearing         | 2   | 53          | 218F-047  | Muffler             | 1    |
| 23          | 218F-049   | Washer               | 1   | 54          | 218F-042  | Exhaust Deflector   | 1    |
| 24          | 218F-016   | Idle Gear Cage       | 1   | 55B         | 218F-050  | Bushing             | 1    |
| 25          | 00-3415    | Pin                  | 2   | 56          | 218F-034C | Air Inlet (1/4"NPT) | 1    |
| 26          | 00-2405    | Needle Bearing       | 2   | 57          | 216-037   | Seal Lump           | 1    |
| 27          | 218F-017   | Idle Gear            | 2   | 58          | 218F-046  | Front Rubber        | 1    |