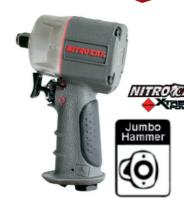

weight composite housing reduces weight to 1.13 kg.
- Reliable jumbo hammer mechanism delivers maximum power, while increasing reliability
- Patented "Silencing Technology" reduces the noise level to 85 dBA
- Patented grip has been ergonomically designed to perfectly fit the hand, providing unmatched comfort for the user
- Newly patented trigger mounted combined reverse and power
- management switch provides ultimate control and one-hand operation

   Provides ultimate reliability with the triple heat treated "alloy steel

## **SPECIFICATIONS**

Maximum torque (Nm): 750 Square drive (in.): 1/2 Impact per minute: 1650 Free speed (rpm): 9,000 Bolt capacity (mm): 15

Weight (kg): 1.13 Length (mm): 107.95 Vibration level M/ Sec2: 9.9 Air Consistency (CFM): 8 Recommended hose size (in.): 3/8



**Performance Proven Products** 

C+44 1494 883300

↑ UNIT 8, LANE END INDUSTRIAL PARK, HIGH WYCOMBE, HP14 3BY, UNITED KINGDOM