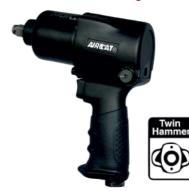

## **FEATURE**

- Provides 1080 nm maximum torque and 1355 nm of loosening torque.
- Hard hitting twin hammer mechanism delivers maximum power.
- Grip is ergonomically designed to perfectly fit the hand, providing unmatched comfort for the user.
- Cross bolt forward/reverse and power management control.
- Triple heat treated ni-cr-mo alloy steel hammer mechanism parts and anvil provide ultimate reliability.

## **SPECIFICATIONS**

Maximum torque (Nm): 1080 Square drive (in.): 1/2 Impact per minute: 1600 Free speed (rpm): 9,000 Bolt capacity (mm): 13 Weight (kg): 2.5 Length (mm): 182.8 Vibration level M/ Sec2: 12.5 Air Consistency (CFM): 8 Recommended hose size (in.): 3/8