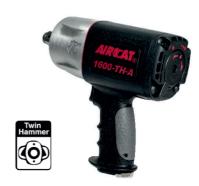

## 1600-TH-A

"super Duty" Impact Wrench

## **FEATURE**

- Provides 1900 nm maximum torque.
- · Hard hitting "super duty" twin hammer mechanism.
- · Best suited for bus/large automotive use, large agricultural service vehicles & large bolt assembly.
- · Patented ergonomically designed handle.
- Patented quiet tuned exhaust (86 decibels).
- Patented easy operation flip lever forward and reverse.
- Combined through hole and friction ring socket retainer.

## **SPECIFICATIONS**

Maximum torque (Nm): 1900 Square drive (in.): 3/4 Impact per minute: 900 Free speed (rpm): 4,500 Bolt capacity (mm): 22 Weight (kg): 3.67 Length (mm): 234.95 Vibration level M/ Sec2: 7.4 Air Consistency (CFM): 10 Recommended hose size (in.): 1/2