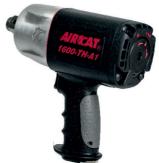

# 1600-TH-A1

**Composite Impact Wrench** 

## **FEATURE**

- Provides 1900 nm maximum torque.
- Hard hitting "super duty" twin hammer mechanism.
- · Best suited for bus/large automotive use, large agricultural service Vehicles & large bolt assembly.
- · Patented ergonomically designed handle.
- · Patented quiet tuned exhaust (86 decibels).
- · Patented easy operation flip lever forward and reverse.
- · Combined through hole and friction ring socket retainer.

### SPECIFICATIONS

Maximum torque (Nm): 1900 Square drive (in.): 1 Impact per minute: 1100 Free speed (rpm): 4500 Bolt capacity (mm): 32 Weight (kg): 3.74 Length (mm): 234.95 Vibration level M/ Sec2: 7.4 Air Consistency (CFM): 10 Recommended hose size (in.): 1/2