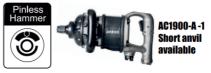

## **FEATURE**

- Provides 2580 nm maximum torque.
- Unique low wear pinless hammer.
- · Aluminum housing with rubber over mold for increased protection.
- Ergonomic trigger with rubber inlay for comfort.
- · Rugged bolt-on side assist handle can be repositioned on right or left.
- Triple heat treated ni-cr-mo alloy steel hammer mechanism parts and anvil provide ultimate reliability.
- · Combined through hole and friction ring socket retainer.