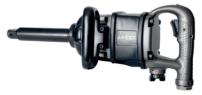

# **1900-A**

Extended "super Duty" Impact Wrench

## **FEATURE**

- Provides 2580 nm maximum torque.
- Unique low wear pinless hammer.
- · Aluminum housing with rubber over mold for increased protection.
- Ergonomic trigger with rubber inlay for comfort.
- · Rugged bolt-on side assist handle can be repositioned on right or left.
- Triple heat treated ni-cr-mo alloy steel hammer mechanism parts and anvil provide ultimate reliability.
- · Combined through hole and friction ring socket retainer.

### SPECIFICATIONS

Maximum torque (Nm): 2580 Square drive (in.): 1X8 Impact per minute: 1600 Free speed (rpm): 5,500 Bolt capacity (mm): 32 Weight (kg): 11.79 Length (mm): 558.80 Vibration level M/ Sec2: 12.1 Air Consistency (CFM): 12 Recommended hose size (in.): 1/2