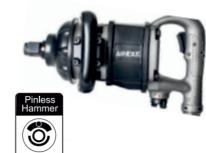

## 1900A-1

Extended "super Duty"
Impact Wrench

## **FEATURE**

- Provides 2580 nm maximum torque.
- Unique low wear pinless hammer.
- Aluminum housing with rubber over mold for increased protection.
- Ergonomic trigger with rubber inlay for comfort.
- Rugged bolt-on side assist handle can be repositioned on right or left.
- Triple heat treated ni-cr-mo alloy steel hammer mechanism parts and anvil provide ultimate reliability.
- Combined through hole and friction ring socket retainer.