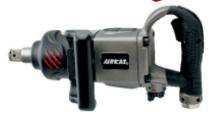

## 1991-1

Extended "super Duty"
Impact Wrench

## **FEATURE**

- · Provides 2850 nm maximum torque.
- Unmatched power to weight ratio.
- Exhaust can be located at either the top or bottom of tool.
- Rubber handle grips and rubberized trigger inserts for ultimate comfort.
- · Combined friction-ring and through-hole socket retainers.

## **SPECIFICATIONS**

Maximum torque (Nm): 2850 Square drive (in.): 1 Impact per minute: 1600 Free speed (rpm): 6000 Bolt capacity (mm): 32 Weight (kg): 7.57 Length (mm): 327.66 Vibration level M/ Sec2: 8.8 Air Consistency (CFM): 8 Recommended hose size (in.): 1/2