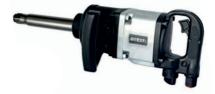

## 1992

EXTENDED Straight Impact Wrench

## **SPECIFICATIONS**

Maximum torque (Nm): 2440 Square drive (in.): 1X8 Impact per minute: 1600 Free speed (rpm): 5000 Bolt capacity (mm): 25.4 Weight (kg): 11.79 Length (mm): 558.80 Vibration level M/ Sec2: 12.1 Air Consistency (CFM): 12 Recommended hose size (in.): 1/2