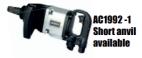

## 1992

EXTENDED Straight Impact Wrench

## **SPECIFICATIONS**

Maximum torque (Nm): 2440 Square drive (in.): 1X8 Impact per minute: 1600 Free speed (rpm): 5000 Bolt capacity (mm): 25.4 Weight (kg): 11.79 Length (mm): 558.80 Vibration level M/ Sec2: 12.1 Air Consistency (CFM): 12 Recommended hose size (in.): 1/2