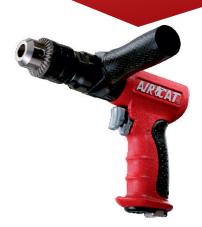

## 4450

**Composite Drill - Keyed Chuck** 

## **FEATURE**

- 1/2" reversible composite drill.
- · Keyed chuck.
- · Feather trigger for better speed control.
- Trigger mounted reverse for instant change of direction.
- Superior grade steel planetary gear for longer life.
- 400 rpm.
- Patented quiet tuned exhaust (85 dba).
- Patented ergonomically designed handle.
- · Air flow pressure: 90 psi.

## **SPECIFICATIONS**

Free speed (rpm): 400 Motor (hp): 0.70 Chuck Size (in): 1/2 Gears: Planetary Weight (kg): 1.36 Length (mm): 203.25 Vibration level M/ Sec2: 1.0 Air Consistency (CFM): 6 Recommended hose size (in.): 3/8