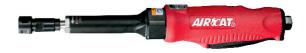

## **6210**

Composite Straight Die Grinder Extended Shank

## **FEATURE**

- · Patented quiet tuned exhaust (82 dba).
- Superior steel grade internal bearings for longer life.
- · Feather trigger for better speed control.
- · Ergonomically designed housing.
- · Extended head to reach in tight spots.
- · Most comfortable trigger in the industry.

## **SPECIFICATIONS**

Free speed (rpm): 20,000 Motor (hp): 0.50 Collet Size (mm): 6 Gears: Direct Drive Exhaust: Rear Weight (kg): 1.13 Length (mm): 342,90 Vibration level M/ Sec2: 3.1 Air Consistency (CFM): 6 Recommended hose size (in.): 3/8