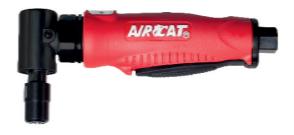

Composite Angle Die Grinder

## FEATURE

- · Patented quiet tuned exhaust (82 dba).
- · Superior steel grade internal bearings for longer life.
- · Feather trigger for better speed control.
- · Ergonomically designed housing.
- · Extended head to reach in tight spots.
- · Most comfortable trigger in the industry.

## SPECIFICATIONS

Free speed (rpm): 20,000 Motor (hp): 0.50 Collet Size (mm): 6 Gears: Spiral-Bevel Exhaust: Rear Weight (kg): 0.49 Length (mm): 177.80 Vibration level M/ Sec2: 2.5 Air Consistency (CFM): 6 Recommended hose size (in.): 3/8