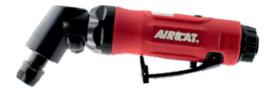

115° Angle Die Grinder

## FEATURE

- .6 hp motor.
- 18,000 rpm.
- · Spindle lock feature for easy accessory change.
- · Ergonomic composite over mold grip provides comfort.
- · Speed control switch located at the top of the tool for added control.
- · Rear exhaust.