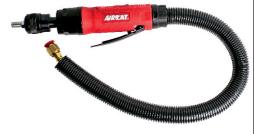

**Composite Tyre Buffer** 

## **FEATURE**

- 3,600 rpm.
- Stall resistant 0.60 hp motor.
- · Convenient and comfortable throttle lever design.
- · Ergonomic molded handle grip adds comfort and insulation in cold weather.
- Complete with coaxial rear hose assembly to eliminate blowing of rubber particles/dust in the work area.
- Low noise level.
- Low air consumption.
- 5/16" Hex quick change chuck with threaded arbor for mounting buffing cones and accessories.

## SPECIFICATIONS

Free speed (rpm): 3600 Motor (hp): .50 Chuck Size: 5/16 Internal Hex Spindle Thread Size (in): 3/8x24 Weight (kg): 0.79 Length (mm): 228.6 Air Consistency (CFM): 4 Recommended hose size (in.): 3/8