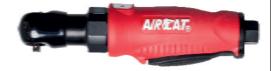

# 802

Composite Twin Pawl Ratchet

## FEATURE

- 100 nm maximum torque;
- Durable twin pawl mechanism;
- Fast rundown 280 rpm;
- · Patented quiet tuned exhaust (82 dba);
- · Feather trigger for control;
- Ergonomically designed housing;
- Most comfortable trigger lever in the industry;

### SPECIFICATIONS

Maximum torque (Nm): 100 Square drive (in.): 3/8 Free speed (rpm): 280 Bolt capacity (mm): 10 Weight (kg): 1.24 Length (mm): 266.70 Vibration level M/ Sec2: 3.2 Air Consistency (CFM): 4 Recommended hose size (in.): 3/8