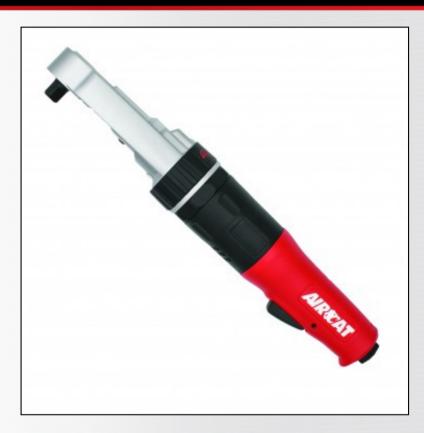

## **FEATURES**

- 60 ft-lb Maximum torque
- 350 RPM run-down speed
- Low profile flat head allows access into confined work areas
- Sealed head design eliminates dirt and debris entering the ratchet mechanism increasing reliability
- Convenient and comfortable trigger operation
- Quick change rotational forward/reverse switch
- 360° Rotational exhaust deflector allows exhaust air to be directed as preferred

Styled for perfection and built to last!