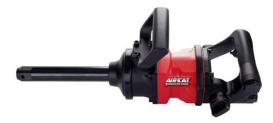

## 1997-AH

1" Sq Drv Impact Wrench (8' Anvil) Lightweight-Cranked Rear Handle

## **FEATURES**

- Cranked rear handle
- Short anvil available
- Designed specifically for high-volume fleet & commercial maintenance services
- Handle provides full control for the operator
- The AC1997-Series delivers 2440 Nm of maximum torque
- Lightweight design comes standard with a 8" extended anvil.
- Best in class with only 7.5 kg
- Robust anvil provides extended life time under heavy usage.

## SPECIFICATIONS

Max Torque: 2,441 Nm Speed: 6,000 rpm Av Air Con: 10 cfm Weight: 7.5 kg Vibration Level: 6.6 m/sec2 Sound Level: 96 db(a) Air Inlet 1/2 bsp