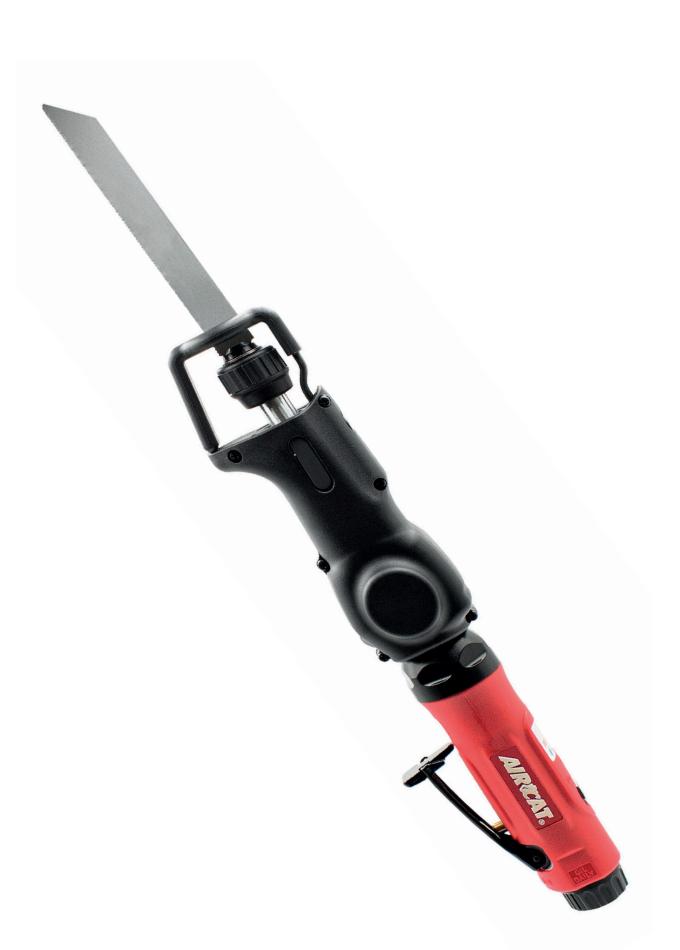

## 6355-A RECIPROCATING AIR SAW

ACCEPT VARIOUS TYPE OF SAW BLADES

| 6355 -A        |               |                                                       |         |                |                | RECIPROCATING AIR SAW        |                    |                         |                    |
|----------------|---------------|-------------------------------------------------------|---------|----------------|----------------|------------------------------|--------------------|-------------------------|--------------------|
| SPEED<br>(SPM) | MOTOR<br>(HP) | CUTTING<br>CAPACITY                                   | EXHAUST | WEIGHT<br>(KG) | LENGTH<br>(MM) | LEVEL<br>VIBRATION<br>(SEC2) | AIR CONS.<br>(CFM) | REC. HOSE<br>SIZE (IN.) | AIR INLET<br>(IN.) |
| 5.000          | 0.45          | 1/4' THICK<br>STEEL<br>AND UP TO<br>3' STEEL<br>TUBES | REAR    | 1.10           | 311            | 3.2                          | 3.5                | 3/8"                    | 1/4"               |